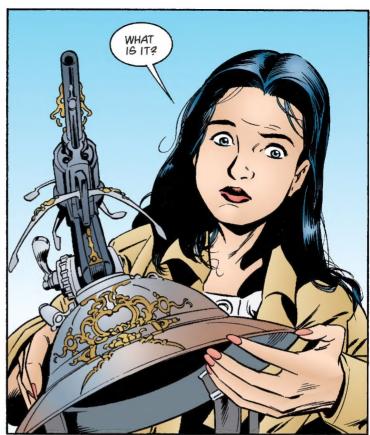

IN THIS CASE I SUSPECT
IT'S INTENDED TO BE A CREWSERVED WEAPONS SYSTEM.
STRAP THE THING TO ONE MISTER
TORTOISE, FOR BATTLEFIELD
MOBILITY, TEAMED WITH
ONE MISTER HARE FOR
ACTUAL OPERATION.

LISTEN UP, HIGHNESS. YOU WANT
TO FIGURE OUT WHAT'S GOING
ON? THEN CONTINUE HIKING OVER
THESE HILLS, DOWN THROUGH THE
VALLEY OF THE BIG SLEEPERS,
AND UP INTO THE HILLS BEYOND,
LOOK FOR A REMOTE CAVE
THERE, YOU CAN'T
MISS IT.